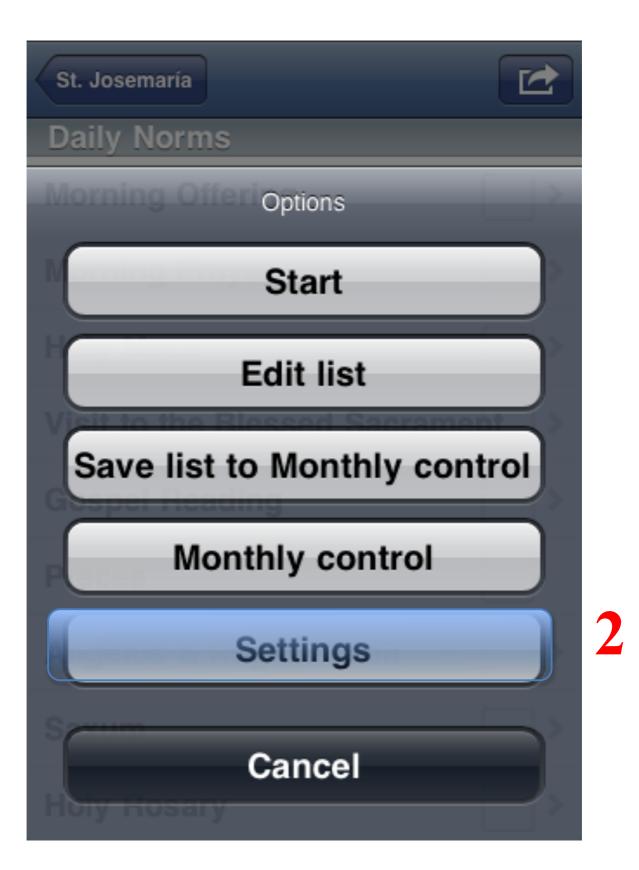

## NORMS SETTINGS

1. Tap the action button (upper right).

2. Select 'Settings'.

3. Scroll down the table view, and you will find the settings for Daily Norms.

| St. Josemaría               |                 | 1 |
|-----------------------------|-----------------|---|
| Daily Norms                 |                 |   |
| Morning Offering            | >               |   |
| Morning Prayer              | >               |   |
| Holy Mass                   | >               |   |
| Visit to the Blessed Sacrar | nen <b>t</b> /> |   |
| Gospel Reading              | >               |   |
| Preces                      |                 |   |
| Angelus & Regina Coeli      | >               |   |
| Saxum                       | >               |   |
| Holy Rosary                 | >               |   |